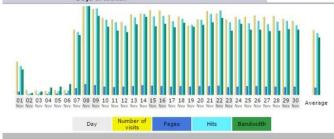

e for your business social media is a way for people to communicate & interact online. It's called social media because users engage this medium in a social context, including conversations, commentary, user-generated annotations and engagement interactions.

### SOCIAL ENGAGEMENT BRINGS **BUSINESS ON A GLOBAL SCALE**

All images and videos are property of their respective owners.

# ANALYTICS INCREASE RESULTS

### GET THE MOST FROM YOUR DIGITAL CATALOG WITH MEASURABLE STATISTICS CUSTOMIZED TO SUIT YOUR SPECIFIC NEEDS. TRACE ACTIVITY THROUGH SEARCH ENGINE OPTIMIZATION (SEO) WITH THE ROBUST, RAPID, FLEXIBLE AND DYNAMIC DIGITAL CATALOG SERVICE AVAILABLE FROM SOHM.

#### SCREEN SHOT EXAMPLES OF SOHM DIGITAL MAGAZINE WITH ANALYTICS AND MEASURABLE OUTCOMES:

#### 1. Monthly & Daily History:





#### 2. Countries:

|          |                    | Countries |        |         |          |
|----------|--------------------|-----------|--------|---------|----------|
|          | Countries          |           | Pages  | Hits    | Bandwid  |
| ٠.       | China              | cn        | 69,159 | 412,586 | 7.38 GE  |
| -        | United States      | us        | 65,863 | 728,929 | 17.46 G  |
| •        | Taiwan             | tw        | 14,166 | 175,487 | 3.81 GE  |
|          | Philippines        | ph        | 2,067  | 22,064  | 503.90 M |
| ٠        | Canada             | ca        | 1,614  | 13,481  | 429.50 M |
| Ø        | Brazil             | br        | 1,329  | 17,153  | 441.05 M |
| ÷        | Hong Kong          | hk        | 1,048  | 10,299  | 229.71 M |
| *        | Vietn