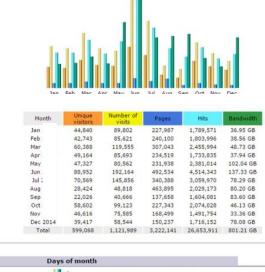

ite for your business social media is a way for people to communicate & interact online. It's called social media because users engage this medium in a social context, including conversations, commentary, user-generated annotations and engagement interactions.

### SOCIAL ENGAGEMENT BRINGS **BUSINESS ON A GLOBAL SCALE**

All images and videos are property of their respective owners.

# ANALYTICS INCREASE RESULTS

### GET THE MOST FROM YOUR DIGITAL CATALOG WITH MEASURABLE STATISTICS CUSTOMIZED TO SUIT YOUR SPECIFIC NEEDS. TRACE ACTIVITY THROUGH SEARCH ENGINE OPTIMIZATION (SEO) WITH THE ROBUST, RAPID, FLEXIBLE AND DYNAMIC DIGITAL CATALOG SERVICE AVAILABLE FROM SOHM.

#### SCREEN SHOT EXAMPLES OF SOHM DIGITAL MAGAZINE WITH ANALYTICS AND MEASURABLE OUTCOMES:

#### 1. Monthly & Daily History:





#### 2. Countries:

|          |                    | Countries |        |         |          |
|----------|--------------------|-----------|--------|---------|----------|
|          | Countries          |           | Pages  | Hits    | Bandwid  |
| ٠.       | China              | cn        | 69,159 | 412,586 | 7.38 GE  |
| -        | United States      | us        | 65,863 | 728,929 | 17.46 G  |
| •        | Taiwan             | tw        | 14,166 | 175,487 | 3.81 GE  |
|          | Philippines        | ph        | 2,067  | 22,064  | 503.90 M |
| ٠        | Canada             | ca        | 1,614  | 13,481  | 429.50 M |
| Ø        | Brazil             | br        | 1,329  | 17,153  | 441.05 M |
| ÷        | Hong Kong          | hk        | 1,048  | 10,299  | 229.71 M |
| *        | Vie