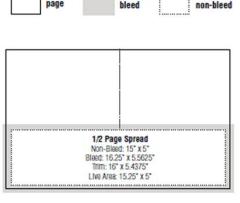

#### Space

2-Page Spread 1/2-Page Spread Full Back Page Full Page 1/2-Page Horizontal 2/3-Page Vertical 1/2-Page Vertical 1/3-Page Vertical

() II 7 E

Live Area:

4.3125" x 10.125"

LINE Area:

1.9375" x 10.125"