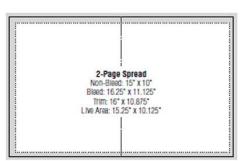

#### Space

2-Page Spread 1/2-Page Spread Full Back Page Full Page 1/2-Page Horizontal 2/3-Page Vertical 1/2-Page Vertical 1/3-Page Vertical

() II 7 E

Live Area:

4.3125" x 10.125"

LINE Area:

1.9375" x 10.125"