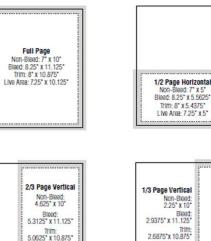

#### Space

2-Page Spread 1/2-Page Spread Full Back Page Full Page 1/2-Page Horizontal 2/3-Page Vertical 1/2-Page Vertical 1/3-Page Vertical

() II 7 E

Live Area:

4.3125" x 10.125"

LINE Area:

1.9375" x 10.125"