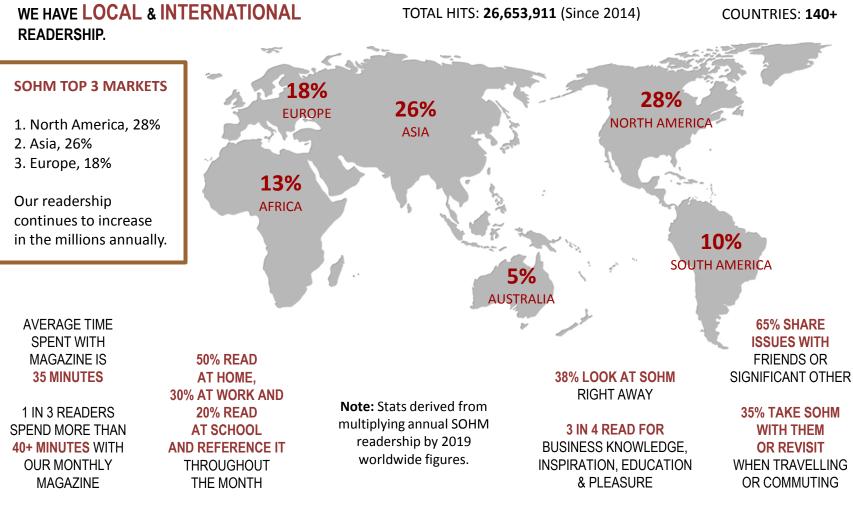

# AUDIENCE

HOLLYWOOD IS THE CORNERSTONE OF THE ENTERTAINMENT INDUSTRY WORLDWIDE. POP CULTURE FEATURED IN SOHM IS MANIFESTED AROUND THE WORLD THROUGH MOVIES, MUSIC, TELEVISION, NEWSPAPERS, GLOBAL STREAMING, FAST FOOD & FASHION.

#### **SOHM Categories**

40% Music/Film 30% Fashion/Beauty Pageants/Supermodels 22% Dance/Visual Arts 5% Books/Poetry/Novels 3% Comedies/Plays READ BY THE MOST INFLUENTIAL PEOPLE IN THE INDUSTRY IN HOLLYWOOD AND WORLDWIDE

## Gender: 45% Male & 55% Female

Age: 30% 17-24 | 45% 25-35 | 25% 36 – 50+ Income: 20% 35K-50K | 37% 51K-85K | 43% 86K+

Exposure (how our readers prefer to be reached ) 39% Email 79% Internet 65% Magazine advertisements 25% Local publications 65% Social networks 65% Via companies they already do business with

#### **Educated & Influential**

75% College graduates or higher
55% Junior middle & high school
45% Volunteered for a charitable org.
38% Are business owners

CIRCULATION